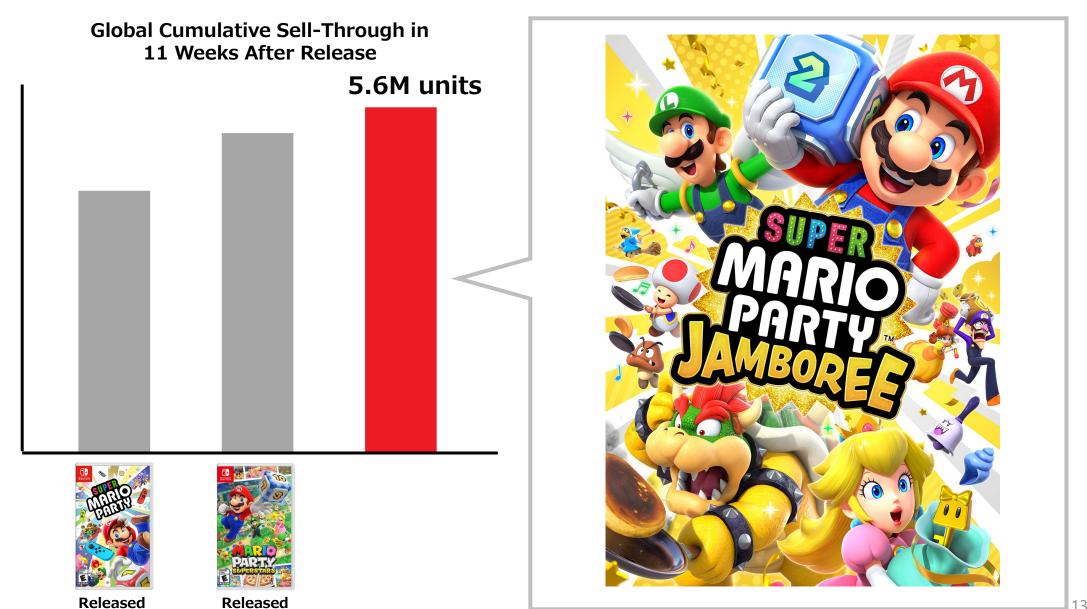

Super Mario Party Jamboree

Mario Kart 8 Deluxe

## **6.17** million units

The Legend of Zelda: Echoes of Wisdom

Nintendo Switch Sports

3.91 million units

2.63 million units

Global First-Party Software Sell-Through (Total for April through December)

Released September 26, 2024

Released October 17, 2024 **5.6M** 

Released November 7, 2024

1.4M