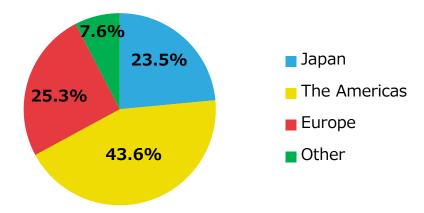

## FY25/Q1-Q3 Regional Sales Ratio

Proportion of sales outside Japan: 76.5%

<sup>\*2</sup> Includes income from visual content, smart-device content and royalties.

<sup>\*3</sup> Includes merchandise sales at official stores such as Nintendo TOKYO as well as playing cards.