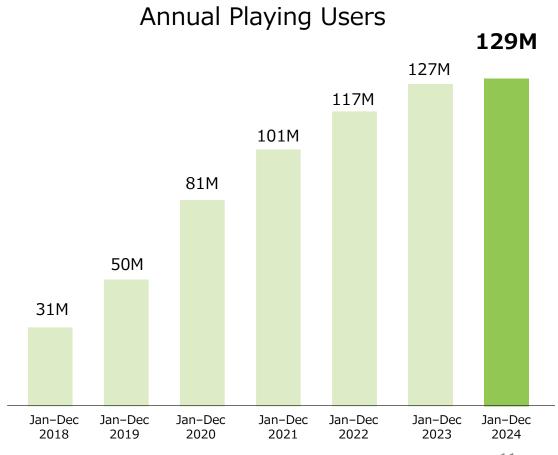

## Nintendo Switch: Hardware Sell-Through and Annual Playing Users

- Nintendo Switch sell-through declined year-on-year, but even in its eighth year it is still being purchased by many people
- The number of annual playing users remains above 100 million