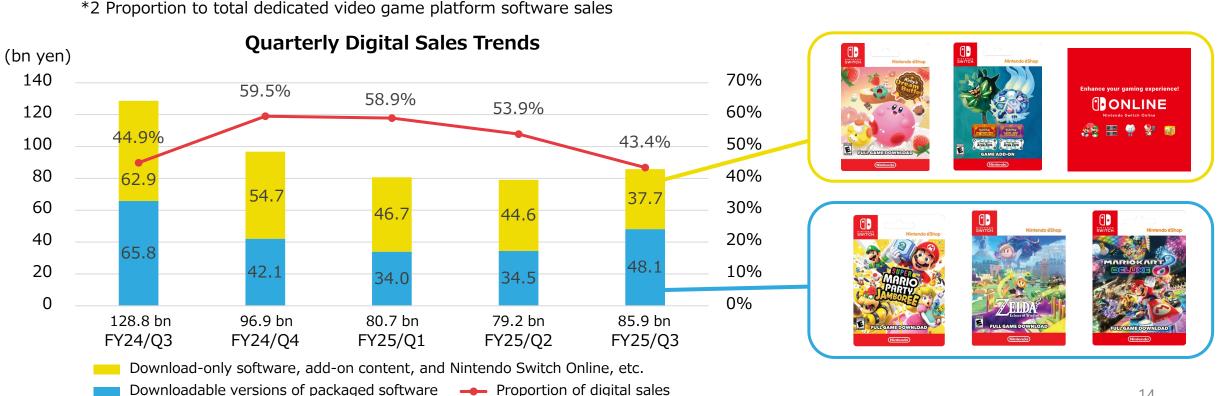

## **Digital Sales**

|                               | FY24/Q1-Q3   | FY25/Q1-Q3          | Comparison |
|-------------------------------|--------------|---------------------|------------|
| Digital sales*1               | 346.4 bn yen | <b>245.8</b> bn yen | -29.0 %    |
| Proportion of digital sales*2 | 48.1 %       | <b>51.0</b> %       | +2.9 pt.   |

<sup>\*1</sup> Sales of downloadable versions of packaged software, download-only software, add-on content and Nintendo Switch Online, etc.

<sup>\*2</sup> Proportion to total dedicated video game platform software sales

#### Proportion of Digital Sales

Proportion of Downloadable Versions of Packaged Software Sales

billion yen

| FY25 |       |      |    |
|------|-------|------|----|
| Q1   | Q2    | Q3   | Q4 |
| 80.7 | 79.2  | 85.9 |    |
| 15   | 9.9   |      |    |
|      | 245.8 |      |    |
|      |       |      |    |

|       | FY25  |       |    |  |  |
|-------|-------|-------|----|--|--|
| Q1    | Q2    | Q3    | Q4 |  |  |
| 58.9% | 53.9% | 43.4% |    |  |  |
| 56.   | 3%    |       |    |  |  |
|       | 51.0% |       |    |  |  |
|       |       |       |    |  |  |

| FY24  |       |       |      |  |
|-------|-------|-------|------|--|
| Q1    | Q2    | Q3    | Q4   |  |
| 119.6 | 97.9  | 128.8 | 96.9 |  |
| 21    | 217.5 |       |      |  |
| 346.4 |       |       |      |  |
| 443.3 |       |       |      |  |

| FY24  |       |       |       |  |
|-------|-------|-------|-------|--|
| Q1    | Q2    | Q3    | Q4    |  |
| 47.3% | 54.2% | 44.9% | 59.5% |  |
| 50.   |       |       |       |  |
|       |       |       |       |  |
| 50.2% |       |       |       |  |