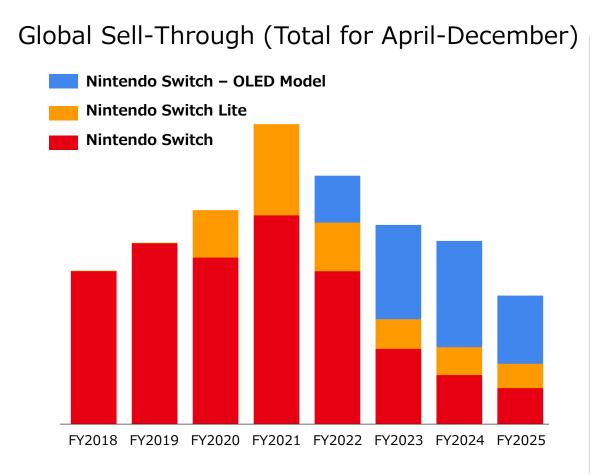

## Nintendo Switch: Hardware Sell-Through and Annual Playing Users

- Nintendo Switch sell-through declined year-on-year, but even in its eighth year it is still being purchased by many people
- The number of annual playing users remains above 100 million

## Nintendo Switch First-Party Software Sell-Through

- A wide variety of evergreen titles released to date for Nintendo Switch show steady sell-through and contribute to the cumulative sales
- New titles sold well throughout the holiday season