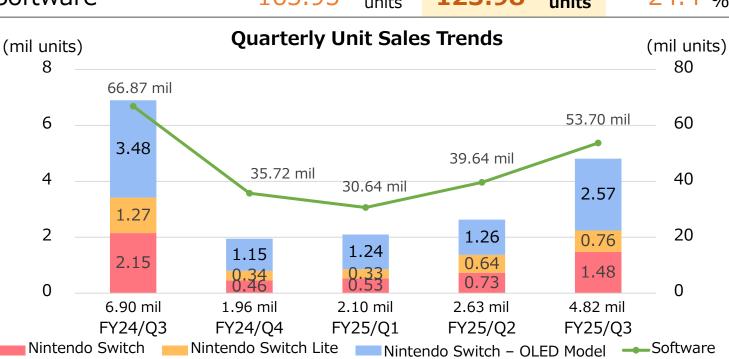

## Sales Status of Nintendo Switch (Sell-In)

|                                 | FY24/Q1 | L-Q3         | FY25/Q1 | Q3           | Comparison |
|---------------------------------|---------|--------------|---------|--------------|------------|
| Hardware                        | 13.74   | mil<br>units | 9.54    | mil<br>units | -30.6 %    |
| Nintendo Switch                 | 3.40    | mil<br>units | 2.74    | mil<br>units | -19.4 %    |
| Nintendo Switch –<br>OLED Model | 8.17    | mil<br>units | 5.07    | mil<br>units | -37.9 %    |
| Nintendo Switch Lite            | 2.18    | mil<br>units | 1.73    | mil<br>units | -20.5 %    |
| Software                        | 163.95  | mil<br>units | 123.98  | mil<br>units | -24.4 %    |