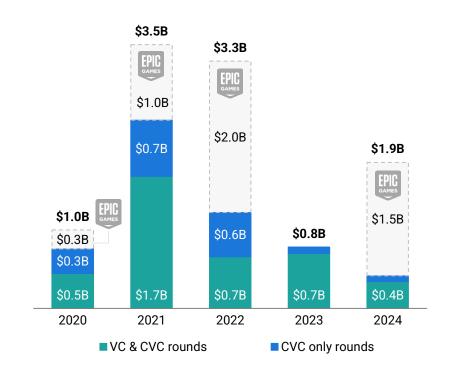

# TOTAL RAISED BY TYPE (\$B)

Corporate investors are leaning toward PC & Multiplatform developers, as Mobile performance has been struggling in recent years

### INVESTMENT DEALS WITH VC & CVC INVOLVMENT

Strategic investors shift from solo rounds to co-investing with VCs, sharing risks while targeting high-profile startups at more reasonable valuations