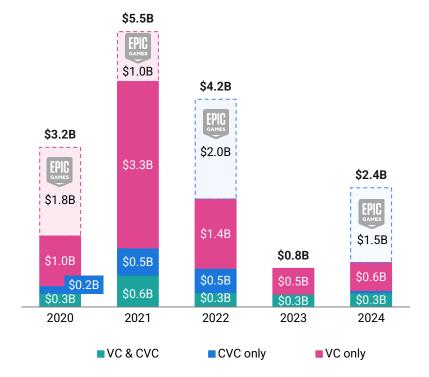

# NUMBER OF CVC AND VC & CVC-LED DEALS BY SEGMENT

# TOTAL RAISED BY SEGMENT (\$B)

Strategics have been stepping up in backing gaming studios and sharing risks with VCs, while VCs are pulling back from solo content rounds

NUMBER OF >\$5M INVESTMENTS IN GAMING STUDIOS