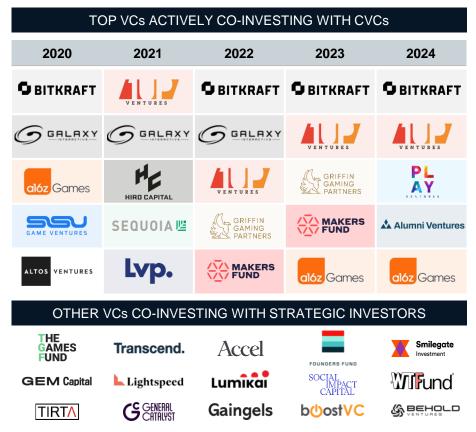

Strategic investors shift from solo rounds to co-investing with VCs, sharing risks while targeting high-profile startups at more reasonable valuations

### INVESTMENT DEALS WITH VC & CVC INVOLVMENT