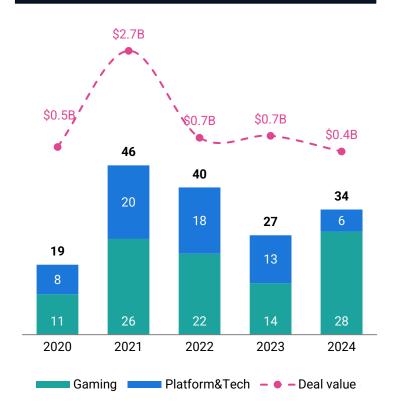

Strategic investors shift from solo rounds to co-investing with VCs, sharing risks while targeting high-profile startups at more reasonable valuations

### INVESTMENT DEALS WITH VC & CVC INVOLVMENT