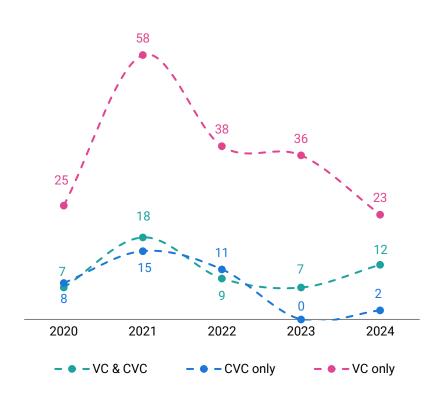

# NUMBER OF CVC AND VC & CVC-LED DEALS BY SEGMENT

# TOTAL RAISED BY SEGMENT (\$B)

Strategics have been stepping up in backing gaming studios and sharing risks with VCs, while VCs are pulling back from solo content rounds

NUMBER OF >\$5M INVESTMENTS IN GAMING STUDIOS