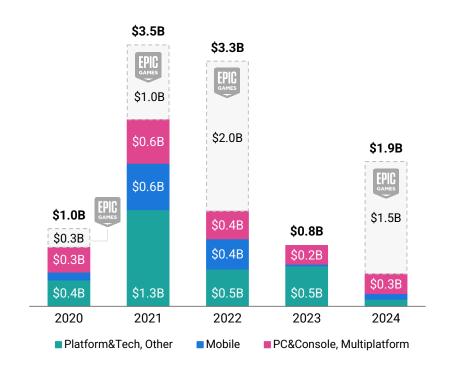

# NUMBER OF INVESTMENT DEALS BY TYPE

# TOTAL RAISED BY TYPE (\$B)

Corporate investors are leaning toward PC & Multiplatform developers, as Mobile performance has been struggling in recent years