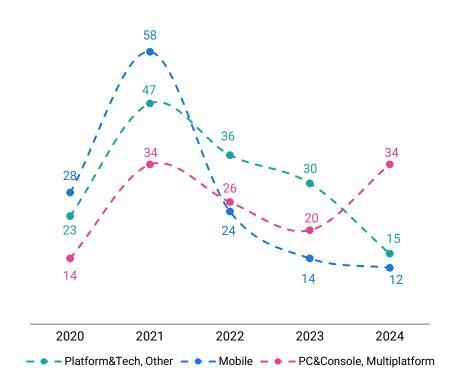

# NUMBER OF INVESTMENT DEALS BY TYPE

# TOTAL RAISED BY TYPE (\$B)

Corporate investors are leaning toward PC & Multiplatform developers, as Mobile performance has been struggling in recent years