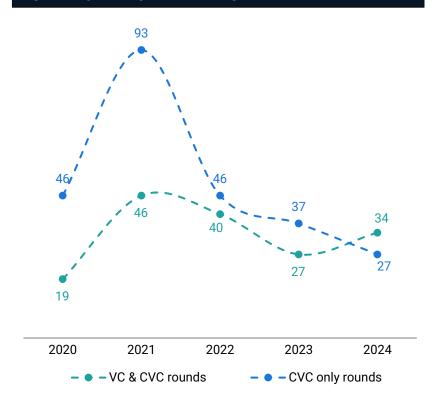

# NUMBER OF INVESTMENT DEALS BY TYPE

### INVESTMENT DEALS WITH VC & CVC INVOLVMENT

Strategic investors shift from solo rounds to co-investing with VCs, sharing risks while targeting high-profile startups at more reasonable valuations